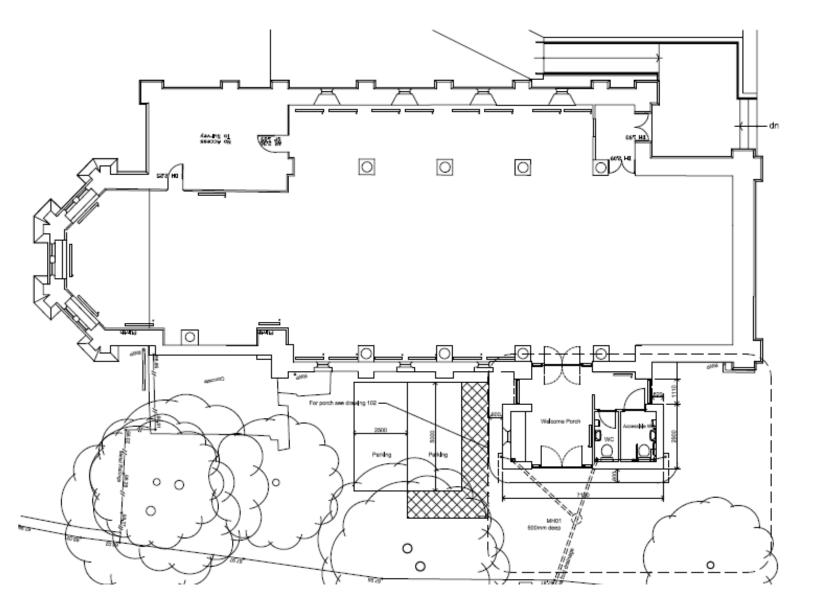

## 21/01271/FUL

- Location: St Johns Church, Killingworth Village
- <u>Proposal:</u> Extension to provide new accessible entrance and toilets (amended description and plans received 02.12.2021)
- Applicant: St John's Church
- Ward: Killingworth