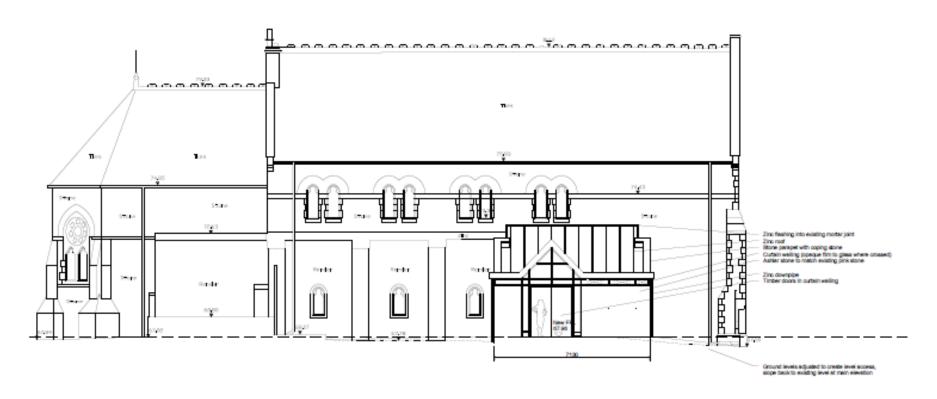

Proposed North Elevation

MINISTRA DE PROPERTORIO

**Proposed East Elevation** 

roposed West Elevation

| OR THE M. TO PRODUCE AND ADDRESS OF THE |          |        |      |     |    |
|-----------------------------------------|----------|--------|------|-----|----|
| No. 100                                 | F 70 H   |        | 104  |     | _  |
| DO NOT SCALS                            |          |        |      |     |    |
| STAN -                                  | ASA - XX | - 33 - | 08 · | Ä - | 14 |
|                                         | - 20     | - 20   | -    |     | -  |