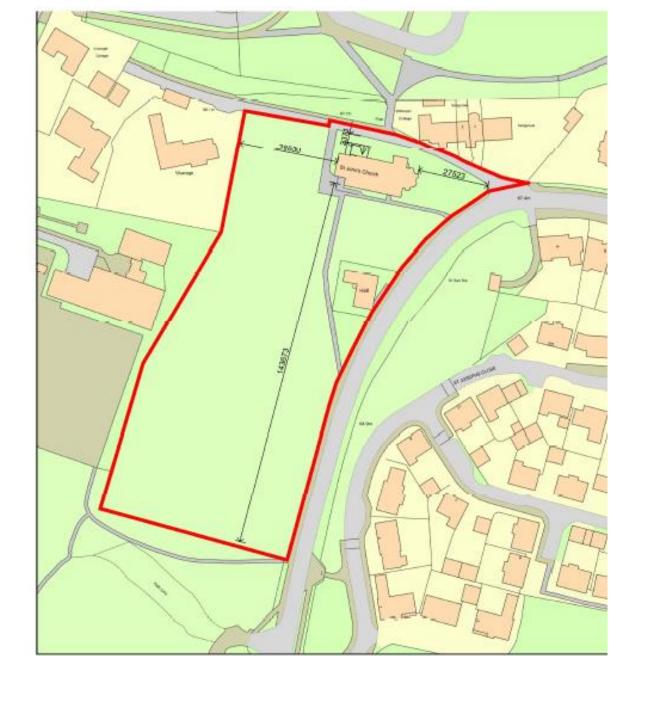

## 21/01271/FUL

- Location: St Johns Church, Killingworth Village
- <u>Proposal:</u> Extension to provide new accessible entrance and toilets (amended description and plans received 02.12.2021)
- Applicant: St John's Church
- Ward: Killingworth