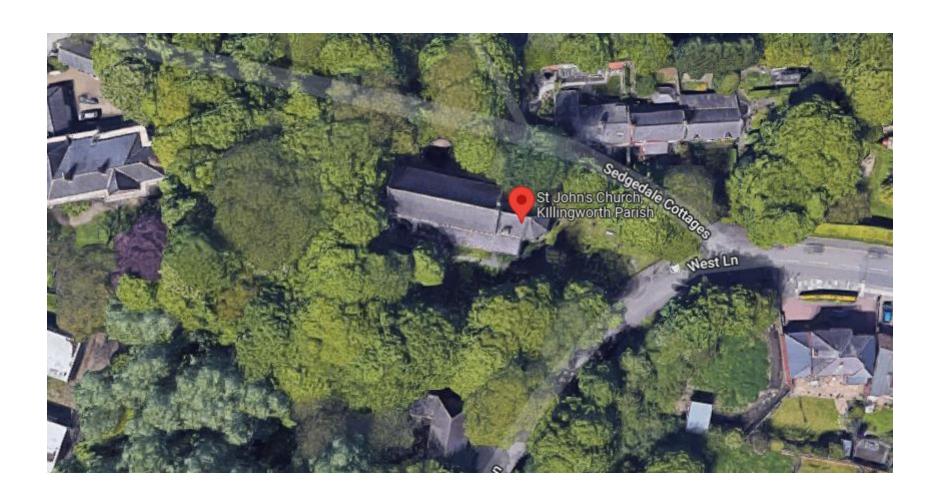

## 21/01271/FUL

- Location: St Johns Church, Killingworth Village
- <u>Proposal:</u> Extension to provide new accessible entrance and toilets (amended description and plans received 02.12.2021)
- Applicant: St John's Church
- Ward: Killingworth