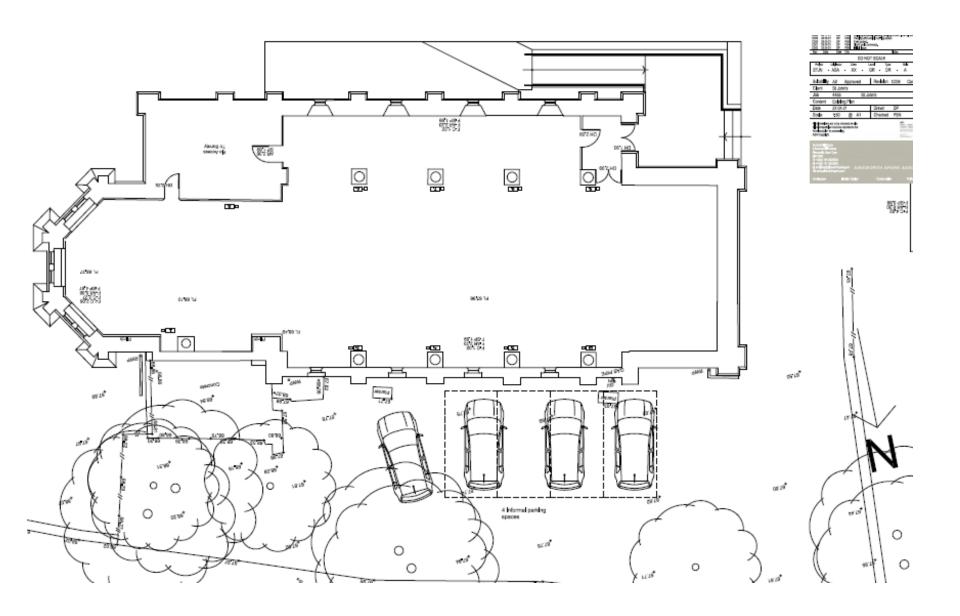

## 21/01271/FUL

- Location: St Johns Church, Killingworth Village
- <u>Proposal:</u> Extension to provide new accessible entrance and toilets (amended description and plans received 02.12.2021)
- Applicant: St John's Church
- Ward: Killingworth