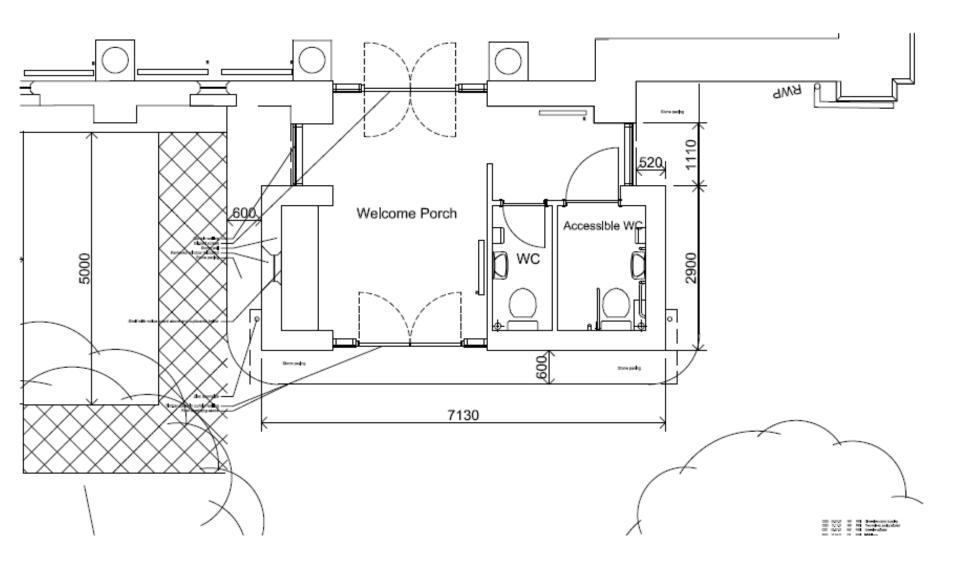

## 21/01271/FUL

- Location: St Johns Church, Killingworth Village
- <u>Proposal:</u> Extension to provide new accessible entrance and toilets (amended description and plans received 02.12.2021)
- Applicant: St John's Church
- Ward: Killingworth