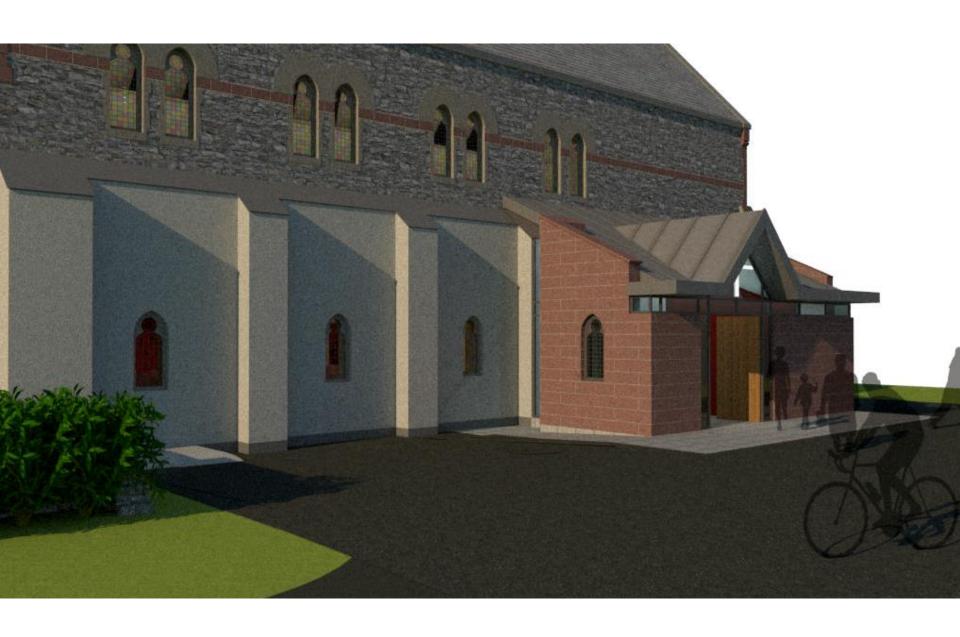

## 21/01271/FUL

- Location: St Johns Church, Killingworth Village
- <u>Proposal:</u> Extension to provide new accessible entrance and toilets (amended description and plans received 02.12.2021)
- Applicant: St John's Church
- Ward: Killingworth