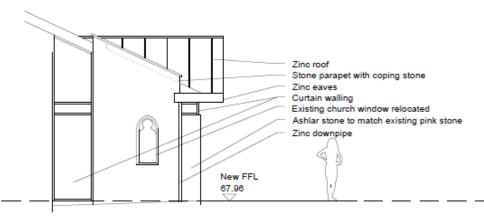

Proposed North Elevation

MINISTRA DE PROPERTORIO

**Proposed East Elevation** 

roposed West Elevation

| OR THE M. TO PRODUCE AND ADDRESS OF THE |          |        |      |     |    |
|-----------------------------------------|----------|--------|------|-----|----|
| No. 100                                 | F 70 H   |        | 104  |     | _  |
| DO NOT SCALS                            |          |        |      |     |    |
| STAN -                                  | ASA - XX | - 33 - | 08 · | Ä - | 14 |
|                                         | - 20     | - 20   | -    |     | -  |