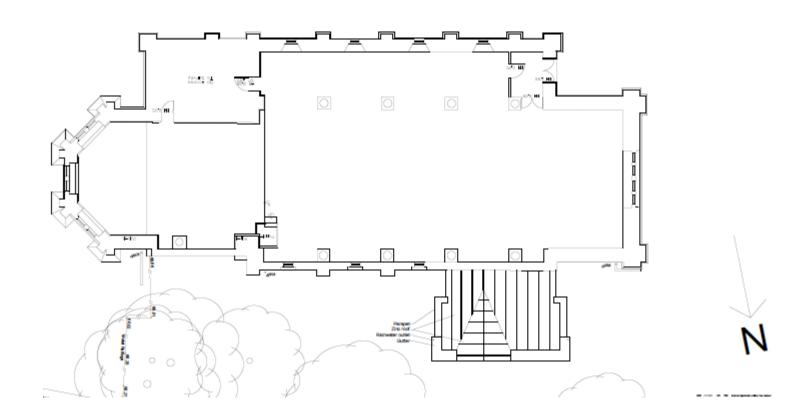

## 21/01271/FUL

- Location: St Johns Church, Killingworth Village
- <u>Proposal:</u> Extension to provide new accessible entrance and toilets (amended description and plans received 02.12.2021)
- Applicant: St John's Church
- Ward: Killingworth