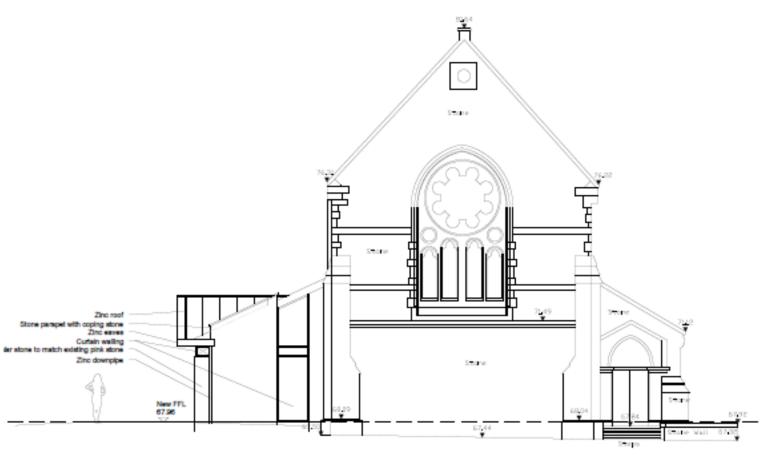

Proposed North Elevation

MINISTRA DE PROPERTORIO

**Proposed East Elevation** 

roposed West Elevation

| OR THE M. TO PRODUCE AND ADDRESS OF THE |          |        |      |     |    |
|-----------------------------------------|----------|--------|------|-----|----|
| No. 100                                 | F 70 H   |        | 104  |     | _  |
| DO NOT SCALS                            |          |        |      |     |    |
| STAN -                                  | ASA - XX | - 33 - | 08 · | Ä - | 14 |
|                                         | - 20     | - 20   | -    |     | -  |