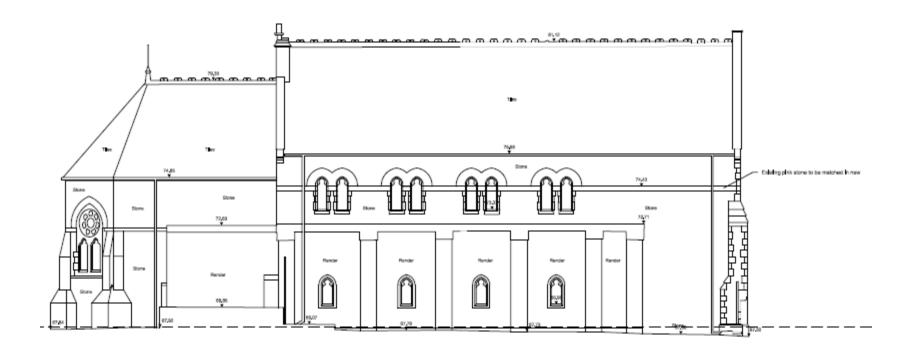

## 21/01271/FUL

- Location: St Johns Church, Killingworth Village
- <u>Proposal:</u> Extension to provide new accessible entrance and toilets (amended description and plans received 02.12.2021)
- Applicant: St John's Church
- Ward: Killingworth